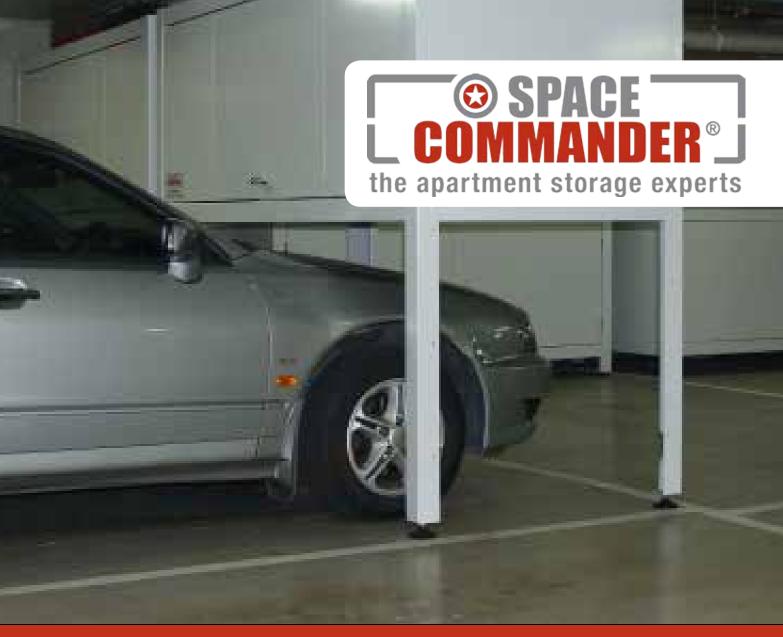

Creating storage space in Australian garages and basements since 2004!

**U 1800 006 090** 

www.spacecommander.com.au

The idea of creating storage over your car bonnet isn't new...it's just that we perfected it back in 2004! Since then we have helped over eight thousand apartment dwellers turn the unused space in their car park into valuable storage.

Our customers have been positively thrilled at being able to get the bikes, golf clubs, suit cases, winter clothes, surfboards and all manner of other household items out of the apartment and into the basement where they belong. Our taller models can store up to 5 bikes and are rated as a Class 1 Security bike storage facility (Australian Standard AS 2890.3-1993).