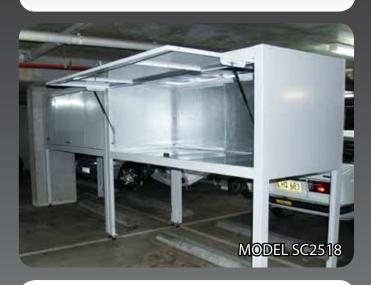

MODEL SC2518DD

The Space Commander<sup>™</sup> Double Decker takes our Over Bonnet storage to the next (lower) level – adding up to 2.5 cubic metres of extra storage if you don't need to get the bonnet of your car underneath the storage unit. The addition of the storage cabinet below is perfect for longer car spaces, or shorter cars, and offers the practicality of an easily accessible storage cabinet for heavier or awkward items.