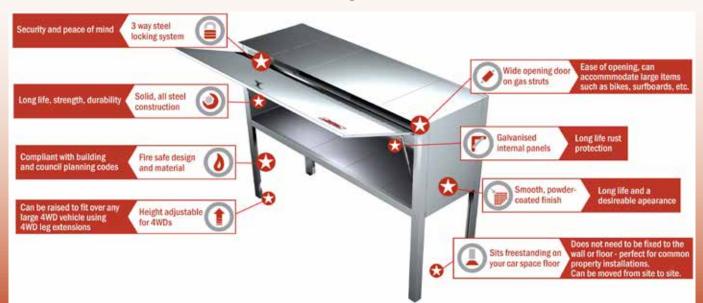

Our customers have been positively thrilled at being able to get the bikes, golf clubs, suit cases, winter clothes, surfboards and all manner of other household items out of the apartment and into the basement where they belong. Our taller models can store up to 5 bikes and are rated as a Class 1 Security bike storage facility (Australian Standard AS 2890.3-1993).

## **SPACE COMMANDER | FEATURES & BENEFITS**

Dimensions

A: Overall external length
B: Overall external height
C: Overall external depth
D: Floor to cabinet clearance

|                 | Model        | Description                                                            | Length<br>(A) | Height<br>(B) | Depth<br>(C) | Clearance<br>(D) | Storage<br>(m <sup>3</sup> ) |
|-----------------|--------------|------------------------------------------------------------------------|---------------|---------------|--------------|------------------|------------------------------|
| OVER THE BONNET | SC2511       | Largest height, largest depth                                          | 2510 or 2400  | 2300 (+70/-0) | 1110         | 1000 (+70/-0)    | 3.2                          |
|                 | SC2518       | Reduced height, largest depth                                          | 2510 or 2400  | 2010 (+70/-0) | 1110         | 1000 (+70/-0)    | 2.5                          |
|                 | SC2581       | Largest height, reduced depth                                          | 2510 or 2400  | 2300 (+70/-0) | 810          | 1000 (+70/-0)    | 2.4                          |
|                 | SC2588       | Reduced height, reduced depth                                          | 2510 or 2400  | 2010 (+70/-0) | 810          | 1000 (+70/-0)    | 1.8                          |
| DOUBLE DECKER   | SC2511DD     | Largest height, largest depth                                          | 2510 or 2400  | 2300 (+70/-0) | 1110         | N/A              | 5.7                          |
|                 | SC2518DD     | Reduced height, largest depth                                          | 2510 or 2400  | 2010 (+70/-0) | 1110         | N/A              | 5.0                          |
|                 | SC2581DD     | Largest height, reduced depth                                          | 2510 or 2400  | 2300 (+70/-0) | 810          | N/A              | 4.2                          |
|                 | SC2588DD     | Reduced height, reduced depth                                          | 2510 or 2400  | 2010 (+70/-0) | 810          | N/A              | 3.6                          |
|                 | All measurem | Pricing is <b>inclusive</b> of GST, delivery and on-site installation. |               |               |              |                  |                              |