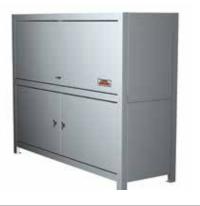

MODEL SC2518DD

The Space Commander<sup>™</sup> Double Decker takes our Over Bonnet storage to the next (lower) level – adding up to 2.5 cubic metres of extra storage if you don't need to get the bonnet of your car underneath the storage unit. The addition of the storage cabinet below is perfect for longer car spaces, or shorter cars, and offers the practicality of an easily accessible storage cabinet for heavier or awkward items.