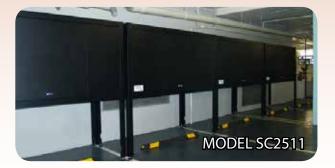

## **SPACE COMMANDER | FEATURES & BENEFITS**

Dimensions

A: Overall external length
B: Overall external height
C: Overall external depth
D: Floor to cabinet clearance

|                 | Model        | Description                                                            | Length<br>(A) | Height<br>(B) | Depth<br>(C) | Clearance<br>(D) | Storage<br>(m <sup>3</sup> ) |
|-----------------|--------------|------------------------------------------------------------------------|---------------|---------------|--------------|------------------|------------------------------|
| OVER THE BONNET | SC2511       | Largest height, largest depth                                          | 2510 or 2400  | 2300 (+70/-0) | 1110         | 1000 (+70/-0)    | 3.2                          |
|                 | SC2518       | Reduced height, largest depth                                          | 2510 or 2400  | 2010 (+70/-0) | 1110         | 1000 (+70/-0)    | 2.5                          |
|                 | SC2581       | Largest height, reduced depth                                          | 2510 or 2400  | 2300 (+70/-0) | 810          | 1000 (+70/-0)    | 2.4                          |
|                 | SC2588       | Reduced height, reduced depth                                          | 2510 or 2400  | 2010 (+70/-0) | 810          | 1000 (+70/-0)    | 1.8                          |
| DOUBLE DECKER   | SC2511DD     | Largest height, largest depth                                          | 2510 or 2400  | 2300 (+70/-0) | 1110         | N/A              | 5.7                          |
|                 | SC2518DD     | Reduced height, largest depth                                          | 2510 or 2400  | 2010 (+70/-0) | 1110         | N/A              | 5.0                          |
|                 | SC2581DD     | Largest height, reduced depth                                          | 2510 or 2400  | 2300 (+70/-0) | 810          | N/A              | 4.2                          |
|                 | SC2588DD     | Reduced height, reduced depth                                          | 2510 or 2400  | 2010 (+70/-0) | 810          | N/A              | 3.6                          |
|                 | All measurem | Pricing is <b>inclusive</b> of GST, delivery and on-site installation. |               |               |              |                  |                              |