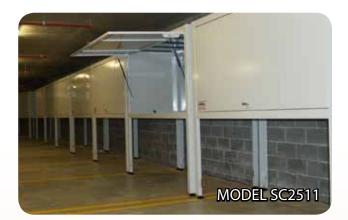

## **SPACE COMMANDER | FEATURES & BENEFITS**

Dimensions

A: Overall external length
B: Overall external height
C: Overall external depth
D: Floor to cabinet clearance

|                 | Model        | Description                                                            | Length<br>(A) | Height<br>(B) | Depth<br>(C) | Clearance<br>(D) | Storage<br>(m <sup>3</sup> ) |
|-----------------|--------------|------------------------------------------------------------------------|---------------|---------------|--------------|------------------|------------------------------|
| OVER THE BONNET | SC2511       | Largest height, largest depth                                          | 2510 or 2400  | 2300 (+70/-0) | 1110         | 1000 (+70/-0)    | 3.2                          |
|                 | SC2518       | Reduced height, largest depth                                          | 2510 or 2400  | 2010 (+70/-0) | 1110         | 1000 (+70/-0)    | 2.5                          |
|                 | SC2581       | Largest height, reduced depth                                          | 2510 or 2400  | 2300 (+70/-0) | 810          | 1000 (+70/-0)    | 2.4                          |
|                 | SC2588       | Reduced height, reduced depth                                          | 2510 or 2400  | 2010 (+70/-0) | 810          | 1000 (+70/-0)    | 1.8                          |
| DOUBLE DECKER   | SC2511DD     | Largest height, largest depth                                          | 2510 or 2400  | 2300 (+70/-0) | 1110         | N/A              | 5.7                          |
|                 | SC2518DD     | Reduced height, largest depth                                          | 2510 or 2400  | 2010 (+70/-0) | 1110         | N/A              | 5.0                          |
|                 | SC2581DD     | Largest height, reduced depth                                          | 2510 or 2400  | 2300 (+70/-0) | 810          | N/A              | 4.2                          |
|                 | SC2588DD     | Reduced height, reduced depth                                          | 2510 or 2400  | 2010 (+70/-0) | 810          | N/A              | 3.6                          |
|                 | All measurem | Pricing is <b>inclusive</b> of GST, delivery and on-site installation. |               |               |              |                  |                              |