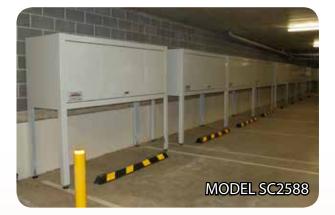

## **SPACE COMMANDER | FEATURES & BENEFITS**

Dimensions

A: Overall external length
B: Overall external height
C: Overall external depth
D: Floor to cabinet clearance

|                 | Model        | Description                                                            | Length<br>(A) | Height<br>(B) | Depth<br>(C) | Clearance<br>(D) | Storage<br>(m <sup>3</sup> ) |
|-----------------|--------------|------------------------------------------------------------------------|---------------|---------------|--------------|------------------|------------------------------|
| OVER THE BONNET | SC2511       | Largest height, largest depth                                          | 2510 or 2400  | 2300 (+70/-0) | 1110         | 1000 (+70/-0)    | 3.2                          |
|                 | SC2518       | Reduced height, largest depth                                          | 2510 or 2400  | 2010 (+70/-0) | 1110         | 1000 (+70/-0)    | 2.5                          |
|                 | SC2581       | Largest height, reduced depth                                          | 2510 or 2400  | 2300 (+70/-0) | 810          | 1000 (+70/-0)    | 2.4                          |
|                 | SC2588       | Reduced height, reduced depth                                          | 2510 or 2400  | 2010 (+70/-0) | 810          | 1000 (+70/-0)    | 1.8                          |
| DOUBLE DECKER   | SC2511DD     | Largest height, largest depth                                          | 2510 or 2400  | 2300 (+70/-0) | 1110         | N/A              | 5.7                          |
|                 | SC2518DD     | Reduced height, largest depth                                          | 2510 or 2400  | 2010 (+70/-0) | 1110         | N/A              | 5.0                          |
|                 | SC2581DD     | Largest height, reduced depth                                          | 2510 or 2400  | 2300 (+70/-0) | 810          | N/A              | 4.2                          |
|                 | SC2588DD     | Reduced height, reduced depth                                          | 2510 or 2400  | 2010 (+70/-0) | 810          | N/A              | 3.6                          |
|                 | All measurem | Pricing is <b>inclusive</b> of GST, delivery and on-site installation. |               |               |              |                  |                              |