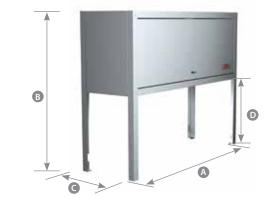

## **SPACE COMMANDER | FEATURES & BENEFITS**

Dimensions

A: Overall external length
B: Overall external height
C: Overall external depth
D: Floor to cabinet clearance

|                 | Model        | Description                                                            | Length<br>(A) | Height<br>(B) | Depth<br>(C) | Clearance<br>(D) | Storage<br>(m <sup>3</sup> ) |
|-----------------|--------------|------------------------------------------------------------------------|---------------|---------------|--------------|------------------|------------------------------|
| OVER THE BONNET | SC2511       | Largest height, largest depth                                          | 2510 or 2400  | 2300 (+70/-0) | 1110         | 1000 (+70/-0)    | 3.2                          |
|                 | SC2518       | Reduced height, largest depth                                          | 2510 or 2400  | 2010 (+70/-0) | 1110         | 1000 (+70/-0)    | 2.5                          |
|                 | SC2581       | Largest height, reduced depth                                          | 2510 or 2400  | 2300 (+70/-0) | 810          | 1000 (+70/-0)    | 2.4                          |
|                 | SC2588       | Reduced height, reduced depth                                          | 2510 or 2400  | 2010 (+70/-0) | 810          | 1000 (+70/-0)    | 1.8                          |
| DOUBLE DECKER   | SC2511DD     | Largest height, largest depth                                          | 2510 or 2400  | 2300 (+70/-0) | 1110         | N/A              | 5.7                          |
|                 | SC2518DD     | Reduced height, largest depth                                          | 2510 or 2400  | 2010 (+70/-0) | 1110         | N/A              | 5.0                          |
|                 | SC2581DD     | Largest height, reduced depth                                          | 2510 or 2400  | 2300 (+70/-0) | 810          | N/A              | 4.2                          |
|                 | SC2588DD     | Reduced height, reduced depth                                          | 2510 or 2400  | 2010 (+70/-0) | 810          | N/A              | 3.6                          |
|                 | All measurem | Pricing is <b>inclusive</b> of GST, delivery and on-site installation. |               |               |              |                  |                              |