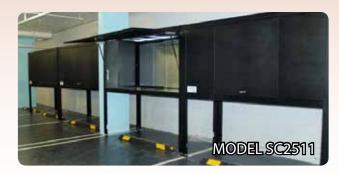

## **SPACE COMMANDER | FEATURES & BENEFITS**

Dimensions

A: Overall external length
B: Overall external height
C: Overall external depth
D: Floor to cabinet clearance

|                 | Model        | Description                                                            | Length<br>(A) | Height<br>(B) | Depth<br>(C) | Clearance<br>(D) | Storage<br>(m <sup>3</sup> ) |
|-----------------|--------------|------------------------------------------------------------------------|---------------|---------------|--------------|------------------|------------------------------|
| OVER THE BONNET | SC2511       | Largest height, largest depth                                          | 2510 or 2400  | 2300 (+70/-0) | 1110         | 1000 (+70/-0)    | 3.2                          |
|                 | SC2518       | Reduced height, largest depth                                          | 2510 or 2400  | 2010 (+70/-0) | 1110         | 1000 (+70/-0)    | 2.5                          |
|                 | SC2581       | Largest height, reduced depth                                          | 2510 or 2400  | 2300 (+70/-0) | 810          | 1000 (+70/-0)    | 2.4                          |
|                 | SC2588       | Reduced height, reduced depth                                          | 2510 or 2400  | 2010 (+70/-0) | 810          | 1000 (+70/-0)    | 1.8                          |
| DOUBLE DECKER   | SC2511DD     | Largest height, largest depth                                          | 2510 or 2400  | 2300 (+70/-0) | 1110         | N/A              | 5.7                          |
|                 | SC2518DD     | Reduced height, largest depth                                          | 2510 or 2400  | 2010 (+70/-0) | 1110         | N/A              | 5.0                          |
|                 | SC2581DD     | Largest height, reduced depth                                          | 2510 or 2400  | 2300 (+70/-0) | 810          | N/A              | 4.2                          |
|                 | SC2588DD     | Reduced height, reduced depth                                          | 2510 or 2400  | 2010 (+70/-0) | 810          | N/A              | 3.6                          |
|                 | All measurem | Pricing is <b>inclusive</b> of GST, delivery and on-site installation. |               |               |              |                  |                              |