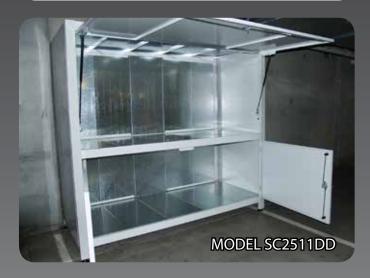

MODEL SC2518DD

The Space Commander<sup>™</sup> Double Decker takes our Over Bonnet storage to the next (lower) level – adding up to 2.5 cubic metres of extra storage if you don't need to get the bonnet of your car underneath the storage unit. The addition of the storage cabinet below is perfect for longer car spaces, or shorter cars, and offers the practicality of an easily accessible storage cabinet for heavier or awkward items.