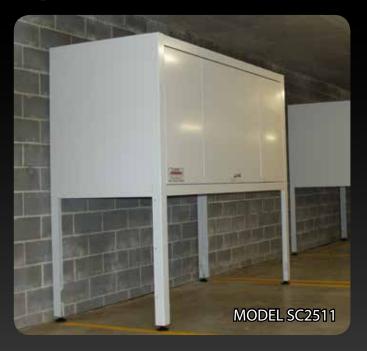

## **SPACE COMMANDER | FEATURES & BENEFITS**

Dimensions

A: Overall external length
B: Overall external height
C: Overall external depth
D: Floor to cabinet clearance

|                 | Model        | Description                                                            | Length<br>(A) | Height<br>(B) | Depth<br>(C) | Clearance<br>(D) | Storage<br>(m <sup>3</sup> ) |
|-----------------|--------------|------------------------------------------------------------------------|---------------|---------------|--------------|------------------|------------------------------|
| OVER THE BONNET | SC2511       | Largest height, largest depth                                          | 2510 or 2400  | 2300 (+70/-0) | 1110         | 1000 (+70/-0)    | 3.2                          |
|                 | SC2518       | Reduced height, largest depth                                          | 2510 or 2400  | 2010 (+70/-0) | 1110         | 1000 (+70/-0)    | 2.5                          |
|                 | SC2581       | Largest height, reduced depth                                          | 2510 or 2400  | 2300 (+70/-0) | 810          | 1000 (+70/-0)    | 2.4                          |
|                 | SC2588       | Reduced height, reduced depth                                          | 2510 or 2400  | 2010 (+70/-0) | 810          | 1000 (+70/-0)    | 1.8                          |
| DOUBLE DECKER   | SC2511DD     | Largest height, largest depth                                          | 2510 or 2400  | 2300 (+70/-0) | 1110         | N/A              | 5.7                          |
|                 | SC2518DD     | Reduced height, largest depth                                          | 2510 or 2400  | 2010 (+70/-0) | 1110         | N/A              | 5.0                          |
|                 | SC2581DD     | Largest height, reduced depth                                          | 2510 or 2400  | 2300 (+70/-0) | 810          | N/A              | 4.2                          |
|                 | SC2588DD     | Reduced height, reduced depth                                          | 2510 or 2400  | 2010 (+70/-0) | 810          | N/A              | 3.6                          |
|                 | All measurem | Pricing is <b>inclusive</b> of GST, delivery and on-site installation. |               |               |              |                  |                              |