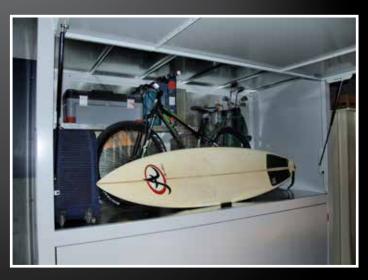

Our customers have been positively thrilled at being able to get the bikes, golf clubs, suit cases, winter clothes, surfboards and all manner of other household items out of the apartment and into the basement where they belong. Our taller models can store up to 5 bikes and are rated as a Class 1 Security bike storage facility (Australian Standard AS 2890.3-1993).